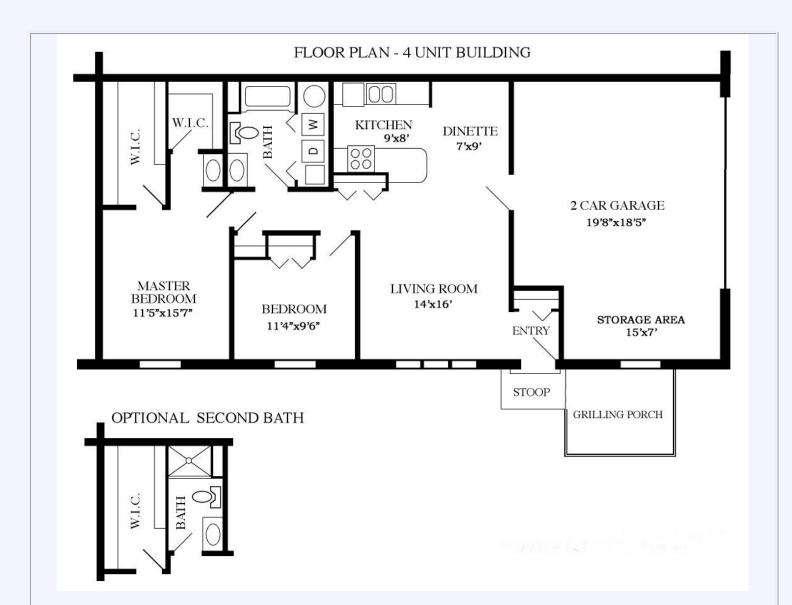

Arlington Commons

The Bailey- 2 bedroom; 1 full bath & 1 makeup vanity in master bedroom: \$850.00/month

The McKay- 2 bedroom; 2 full baths: \$885.00/month

Rent includes all exterior maintenance including lawn care, landscape care and snow removal. Each unit is equipped with your own attached two car garage with an electric opener and storage, grilling patio, sidewalk to driveway, exterior lighting including a post light, double hung windows with screens, fully established kitchen with electric range, mircrowave/hood vent, dishwasher, double bowl sink, refrigerator with ice maker, large pantry and breakfast bar, and the laundry room is set with full sized electric washer and dryer. Master suite features two spacious walk-in closets and makeup vanity (Bailey Model) or a second full bathroom (McKay Model).

## The Arlington Commons Apartments Feature:

- All exterior maintenance is included in monthly rent
- Exterior grilling porch
- Attached 2 car garage with large storage area
- Entry with coat closet
- Large living room open to kitchen and dinette with cathedral ceiling
- Full service kitchen which includes electric smooth top range, microhood, dishwasher and refrigerator
- Large hall linen closet and spacious oversized kitchen pantry
- Spare bedroom with closet
- Master suite includes large walk-in closet and the option for a second walk-in closet with sink area or a 2nd bathroom